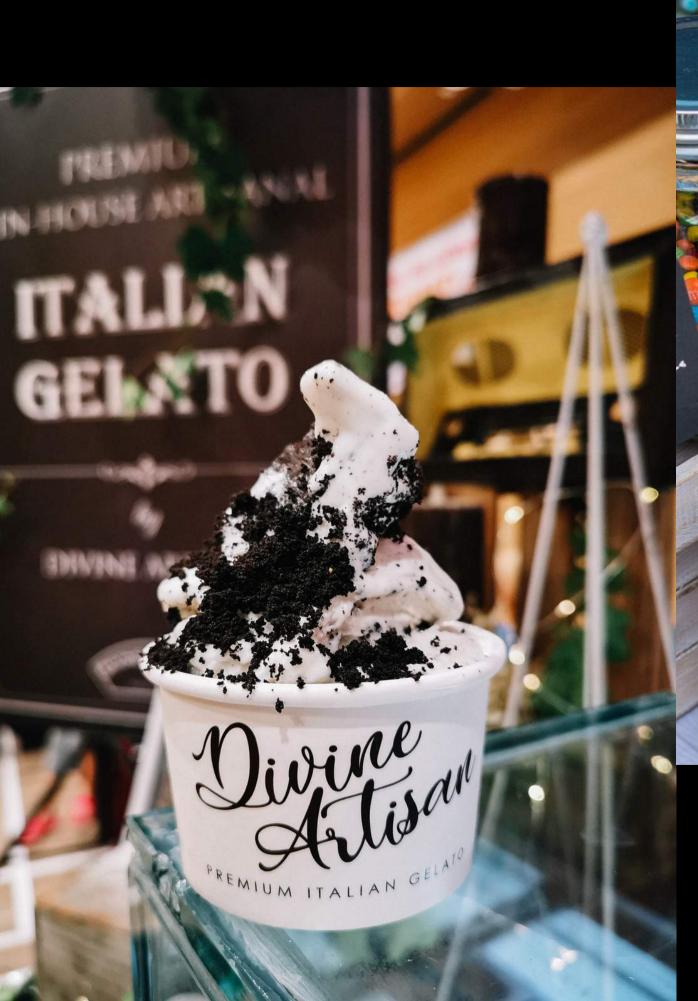

# milked. Artisanal Gelato

# MBOUTUS

MILKED. ARTISANAL GELATO

milked. is our premium artisanal Italian Gelato range, curated by Divine Artisan. Our gelato is made fresh in-house in small batches, with the finest ingredients sourced directly from Italy, giving our Gelato that smooth texture and authentic flavor that is unique to us.

# INNOVATIVE & UNIQUE FLAVOURS

We have a wide variety of signature gelato flavours and innovative creations from our kitchen.