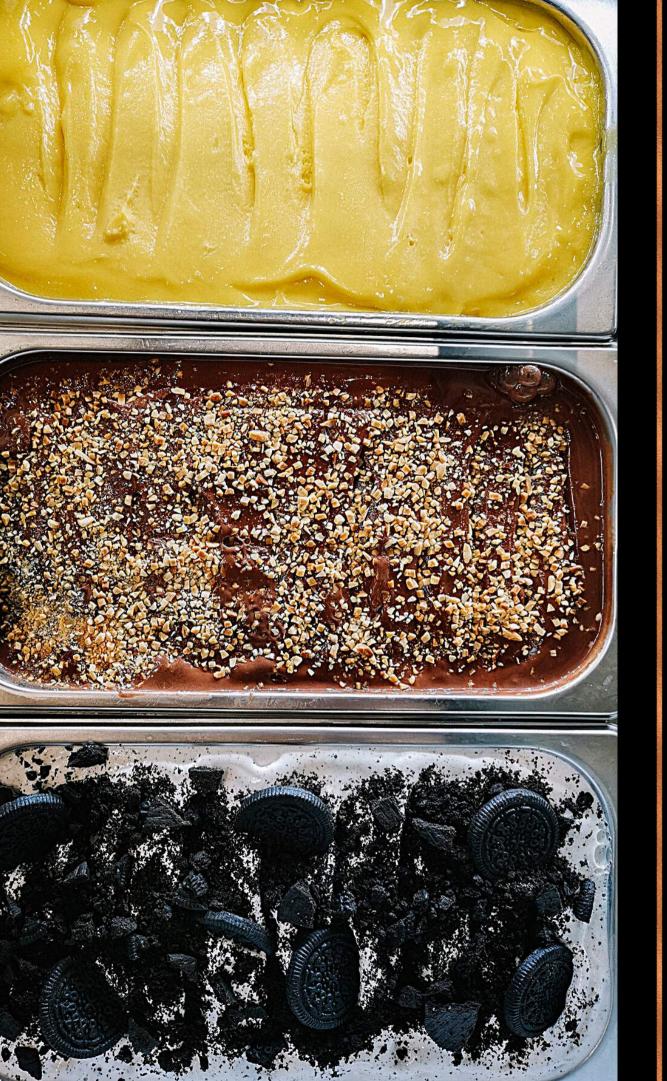

# INNOVATIVE & UNIQUE FLAVOURS

We have a wide variety of signature gelato flavours and innovative creations from our kitchen.

#### MADE IN SMALL BATCHES

Our gelato is freshly churned in very small batches, right here in Singapore just so that you receive the freshest gelato possible.

#### 100% QUALITY INGREDIENTS

We do not use any flavourings, stabilisers or preservatives in our gelato so you know you're getting only the best quality stuff.

# milked. Gelato Flavours

- COOKIES AND CREME
- EARL GREY LAVENDER
  - GULA MELAKA
- 72% RICH CHOCOLATE
  - FROZEN YOGURT
    - THAI MILK TEA
  - MINT CHOCOLATE
    - SPECULOOS

- SEA SALT CARAMEL
  - STRAWBERRY
- SIGNATURE ROASTED

PISTACHIO

- MANGO SUPREME
  - BLACK SESAME
    - COCONUT