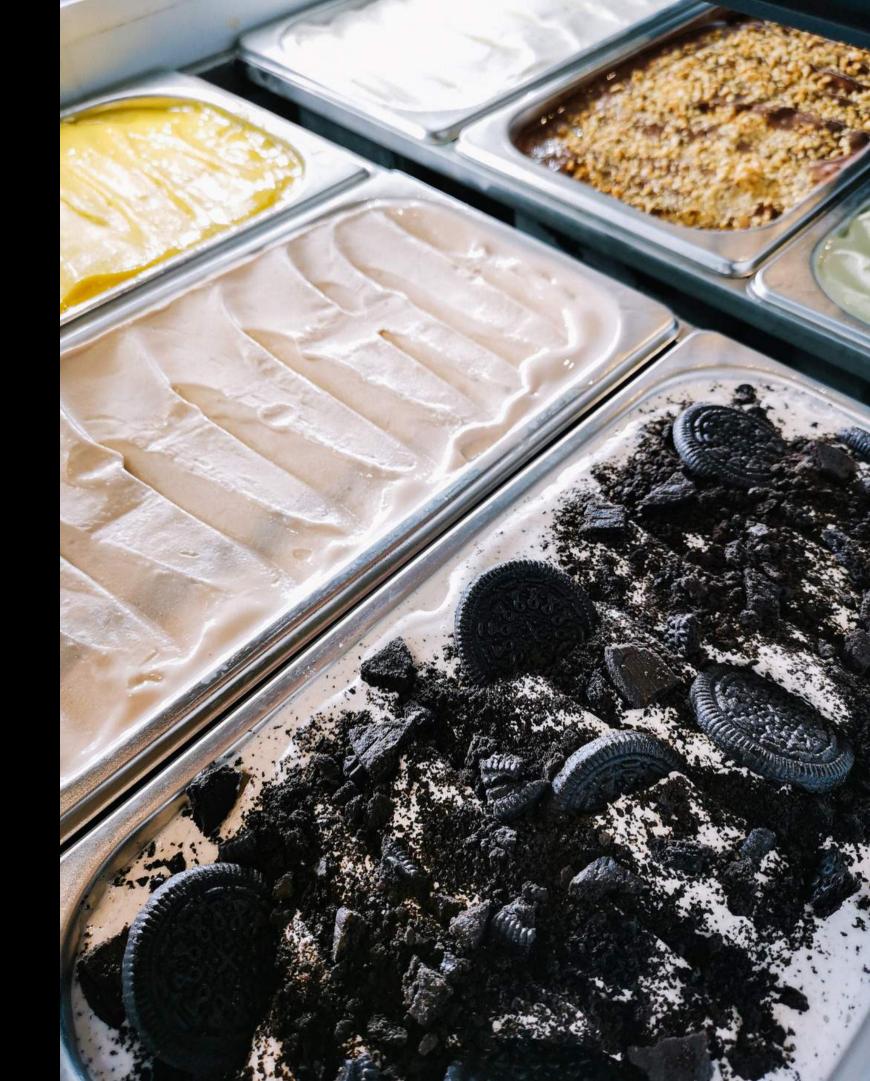

# INNOVATIVE & UNIQUE FLAVOURS

We have a wide variety of signature gelato flavours and innovative creations from our kitchen.

#### MADE IN SMALL BATCHES

Our gelato is freshly churned in very small batches, right here in Singapore just so that you receive the freshest gelato possible.

#### 100% QUALITY INGREDIENTS

We do not use any flavourings, stabilisers or preservatives in our gelato so you know you're getting only the best quality stuff.

# milked. Gelato Flavours

- COOKIES AND CREME
- EARL GREY LAVENDER
  - GULA MELAKA
- 72% RICH CHOCOLATE
  - FROZEN YOGURT
    - THAI MILK TEA
  - MINT CHOCOLATE
    - SPECULOOS

- SEA SALT CARAMEL
  - STRAWBERRY
- SIGNATURE ROASTED

PISTACHIO

- MANGO SUPREME
  - BLACK SESAME
    - COCONUT

# SIGNATURE FLAVOURS

PREMIUNI FLAVOURS

COOKIES AND CREME

EARL GREY LAVENDER

GULA MELAKA 🕏

72% RICH CHOCOLATE

FROZEN YOGURT

THAI MILK TEA

MINT CHOCOLATE

SPECULOOS

SEA SALT CARAMEL

STRAWBERRY

SIGNATURE ROASTED PISTACHIO

MANGO SUPREME P

BLACK SESAME

COCONUT