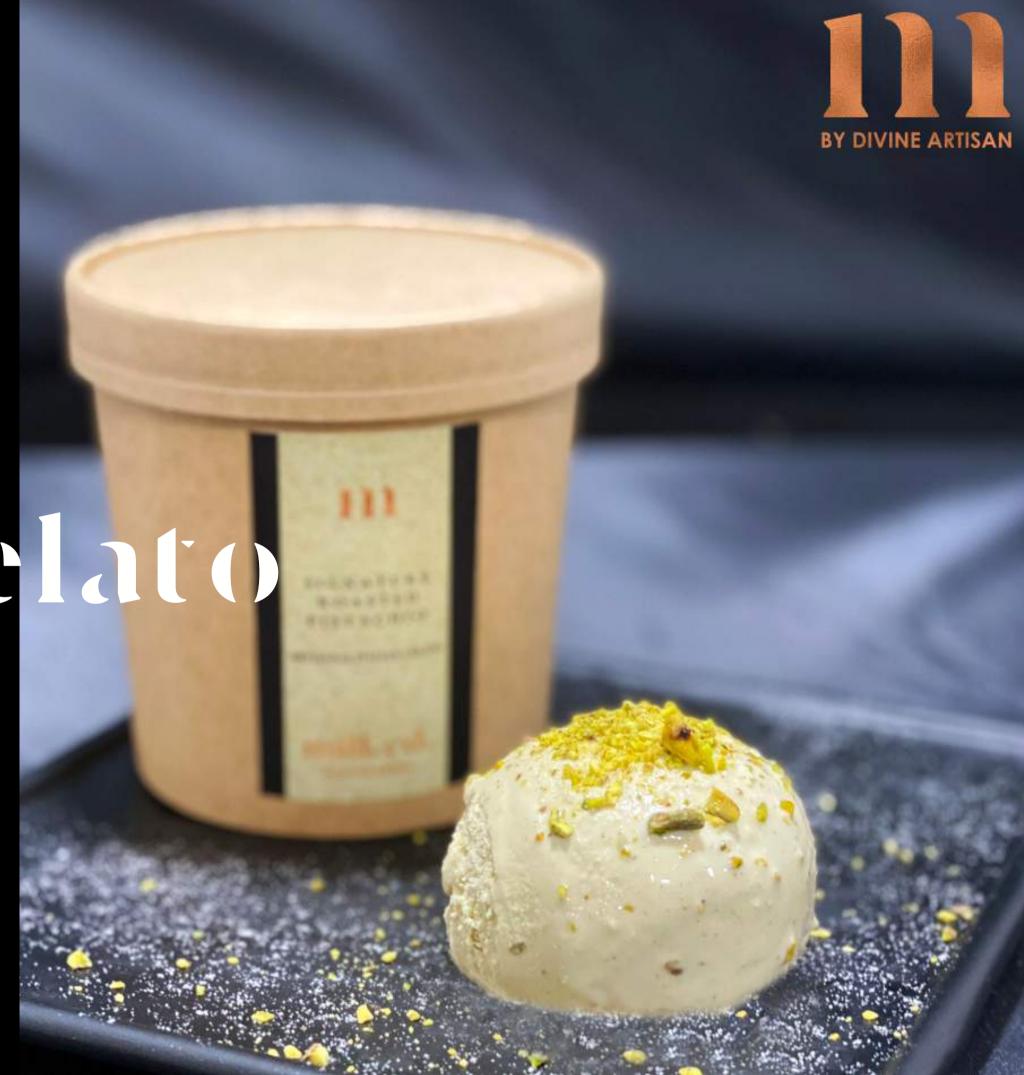

# milked. Artisanal Gelato

# MBOUTUS

MILKED. ARTISANAL GELATO

milked. is our premium artisanal Italian Gelato range, curated by Divine Artisan. Our gelato is made fresh in-house in small batches, with the finest ingredients sourced directly from Italy, giving our Gelato that smooth texture and authentic flavor that is unique to us.

# milked. Gelato Flavours

- COOKIES AND CREME
- EARL GREY LAVENDER
  - GULA MELAKA
- 72% RICH CHOCOLATE
  - FROZEN YOGURT
    - THAI MILK TEA
  - MINT CHOCOLATE
    - SPECULOOS

- SEA SALT CARAMEL
  - STRAWBERRY
- SIGNATURE ROASTED

PISTACHIO

- MANGO SUPREME
  - BLACK SESAME
    - COCONUT