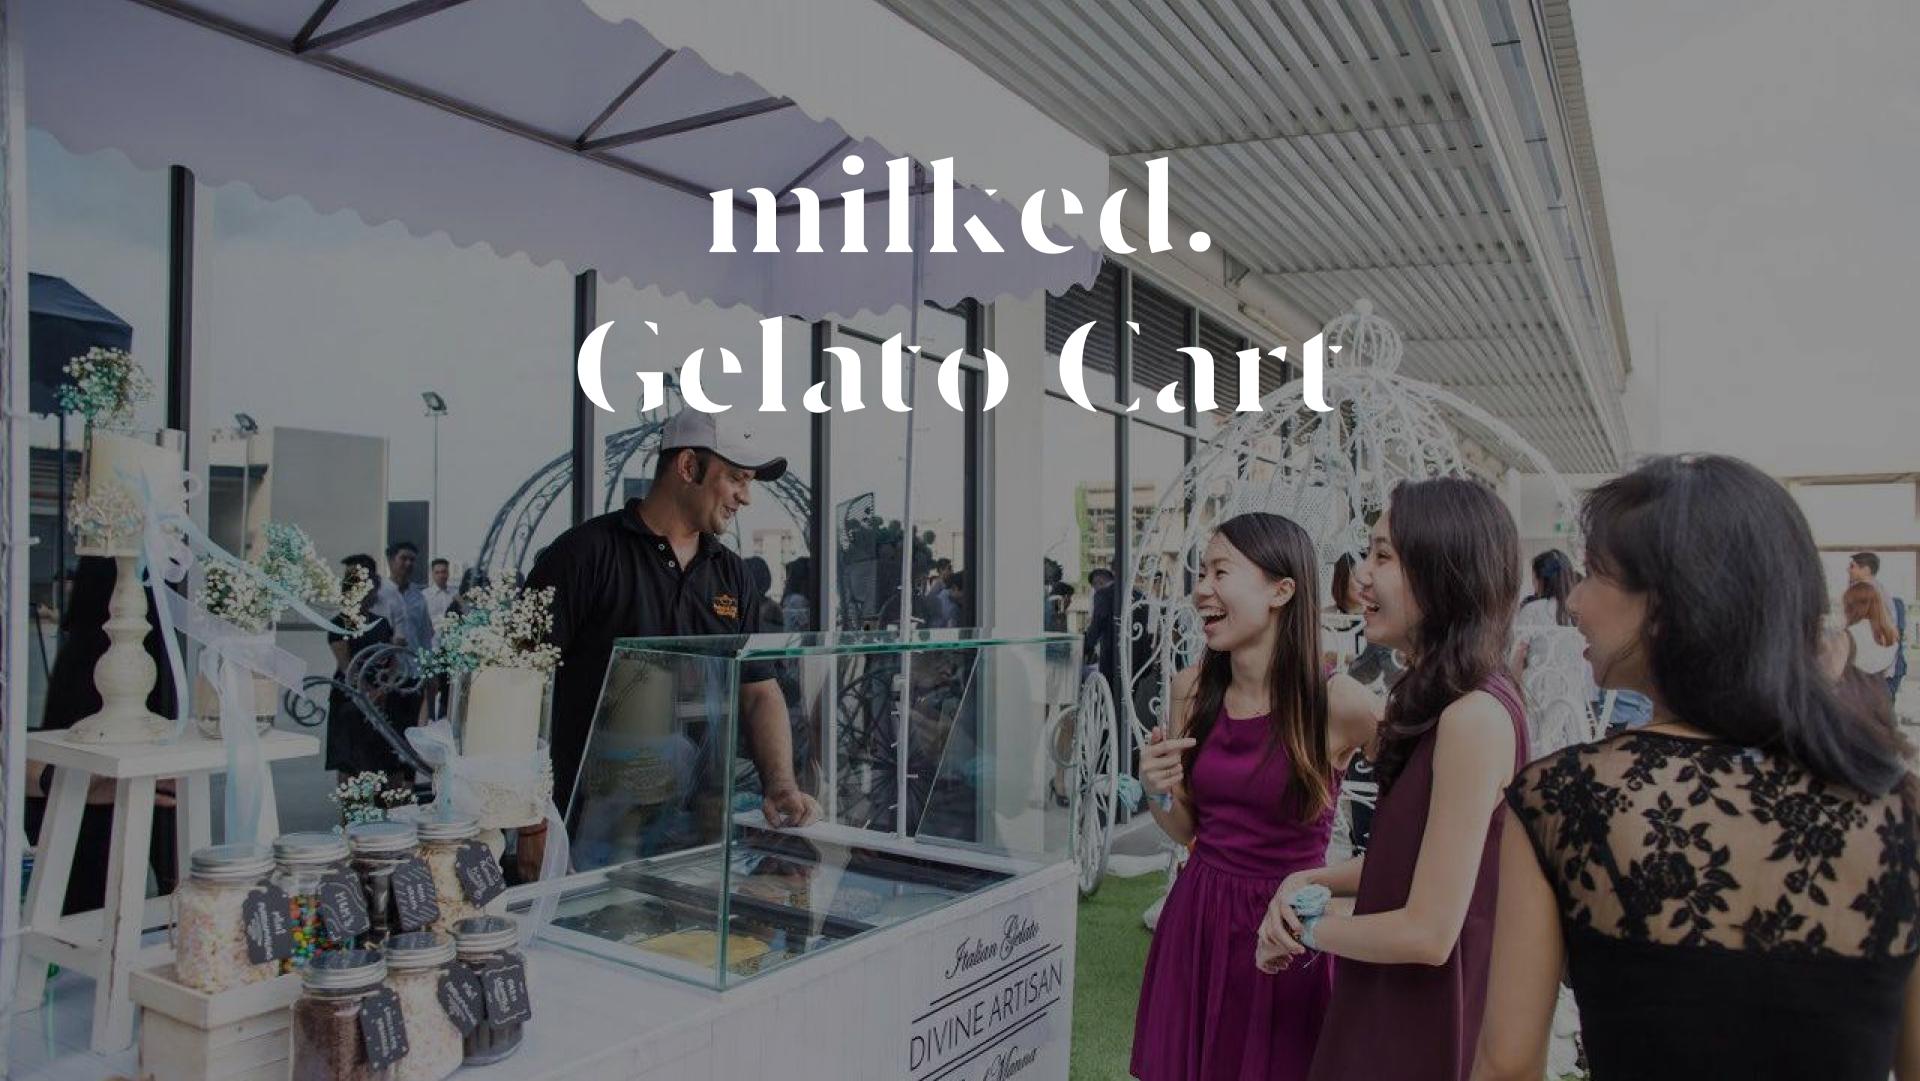

# milked. Gelato Cart

#### **RATES**

150 Pax - \$1080

For any additional pax exceeding 150 pax, a top up of \$5 per pax is required.

#### **INCLUSIONS**

-Choice of 3 milked. Gelato flavours

(For Premium Flavor, a top up of \$0.50/pax is required)

-Provision of 3 self-serve toppings

(Cookie Crumble, Speculoos Cookie, Oreo Cookie)

-1 gelato server

-Rental of gelato cart for duration of 3 hours

-Set up & tear down

<sup>\*</sup>One power point is required on site

<sup>\*</sup>Delivery Charge of \$80 is required.