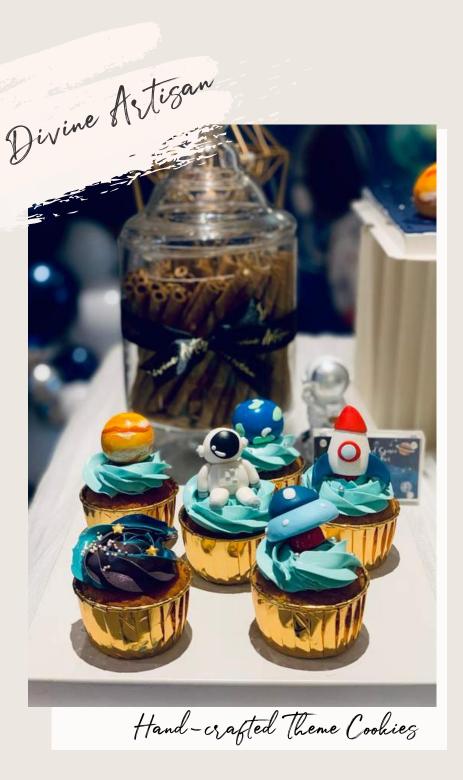

#### Grande Dessert Table

\$880 (35-40 pax)

Desserts: 7 types

20 Hand-crafted Theme Cupcakes
40 French Macarons
25 Dessert Shooters
15 Fruit Tarts
60 Mini Shortbread Cookies
Jar of Assorted Marshmallows

Random Assortment (Choose 1):

#### Divine Dessert Table

\$1080 (45-50 pax)

Desserts: 8 types

25 Hand-crafted Themed Cupcakes
20 Hand-crafted Themed Cookies
45 French Macarons
30 Dessert Shooters
20 Fruit Tarts
Jar of Assorted Marshmallow

### All-In-One Party

\$1480 (60-65 pax)

Desserts: 9 types

8" Signature Cake (worth \$58)
25 Hand-crafted Theme Cupcakes
25 Hand-crafted Theme Cookies
50 French Macarons
40 Dessert Shooters
25 Fruit Tarts
Jar of Assorted Marshmallow