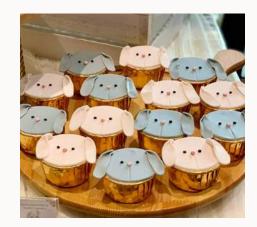

#### Grande Dessert Table

\$880 (35-40 pax)

Desserts: 7 types

20 Hand-crafted Theme Cupcakes
40 French Macarons
25 Dessert Shooters
15 Fruit Tarts
60 Mini Shortbread Cookies
Jar of Assorted Marshmallows

Random Assortment (Choose 1):

15 Lemon Meringue Tarts

10 Chocolate Speculoos Tarts

15 Quiche

20 Mini Ham and Cheese Croissant

\*Delivery Charges of \$80 apply separately