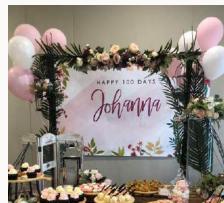

#### Petite Dessert Table

\$780 (25-30 pax)

Desserts: 6 types

20 Cupcakes
35 French Macarons
25 Dessert Shooters
60 Mini Shortbread Cookies
Jar of Assorted Marshmallow

Random Assortment (Choose 1):

15 Fruit Tarts

#### Grande Dessert Table

\$880 (35-40 pax)

Desserts: 7 types

20 Hand-crafted Theme Cupcakes
40 French Macarons
25 Dessert Shooters
15 Fruit Tarts
60 Mini Shortbread Cookies
Jar of Assorted Marshmallows

Random Assortment (Choose 1):

#### Divine Dessert Table

\$1080 (45-50 pax)

Desserts: 8 types

25 Hand-crafted Themed Cupcakes
20 Hand-crafted Themed Cookies
45 French Macarons
30 Dessert Shooters
20 Fruit Tarts
Jar of Assorted Marshmallow

### All-In-One Party

\$1480 (60-65 pax)

Desserts: 9 types

8" Signature Cake (worth \$58)
25 Hand-crafted Theme Cupcakes
25 Hand-crafted Theme Cookies
50 French Macarons
40 Dessert Shooters
25 Fruit Tarts
Jar of Assorted Marshmallow