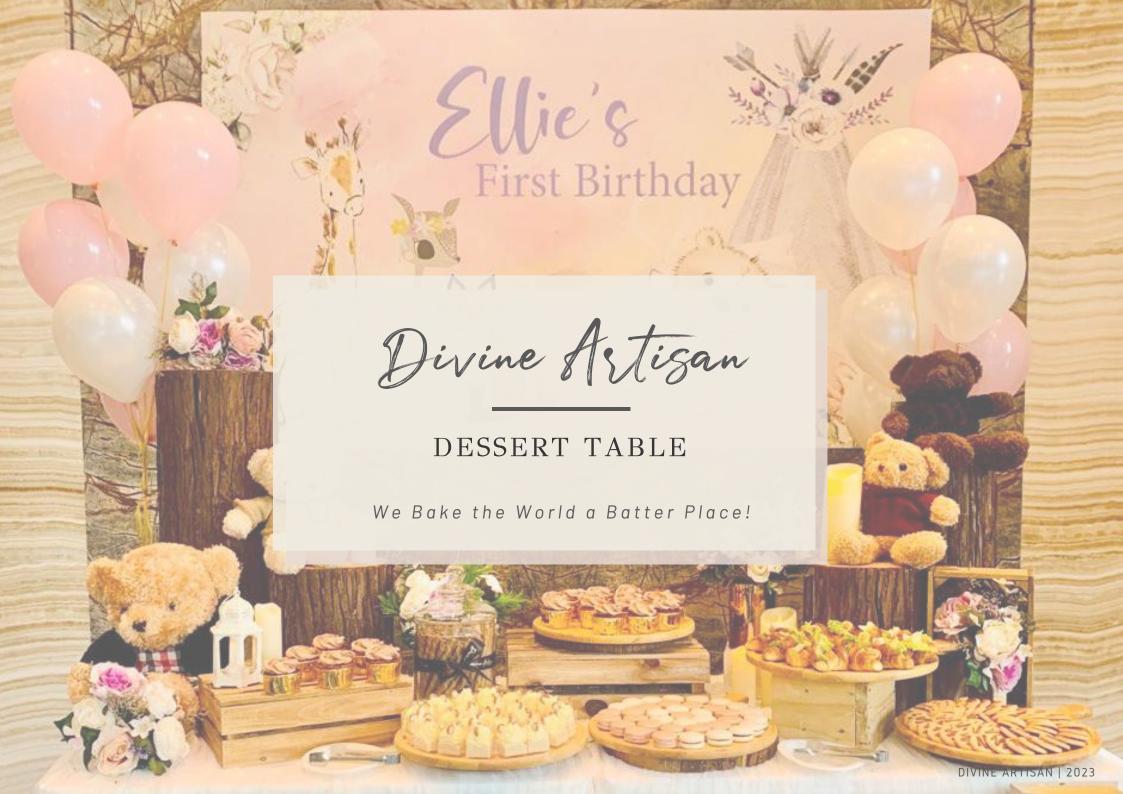

#### Petite Dessert Table

\$780 (25-30 pax)

Desserts: 6 types

20 Cupcakes
35 French Macarons
25 Dessert Shooters
60 Mini Shortbread Cookies
Jar of Assorted Marshmallow

Random Assortment (Choose 1):

15 Fruit Tarts

15 Lemon Meringue Tarts

10 Chocolate Speculoos Tarts

15 Mini Ham & Cheese Croissant

\*Delivery Charges of \$80 apply separately



Hand-crafted Theme Cupcakes

#### Grande Dessert Table

\$880 (35-40 pax)

Desserts: 7 types

20 Hand-crafted Theme Cupcakes
40 French Macarons
25 Dessert Shooters
15 Fruit Tarts
60 Mini Shortbread Cookies
Jar of Assorted Marshmallows

Random Assortment (Choose 1):

15 Lemon Meringue Tarts

10 Chocolate Speculoos Tarts

15 Quiche

20 Mini Ham and Cheese Croissant

\*Delivery Charges of \$80 apply separately



#### Divine Dessert Table

\$