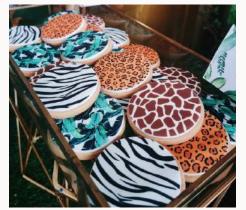

### Add-Ons

Helium Balloon

Customized Print Backdrop

White Organza Curtain and FairyLight

Balloon Arch

Customized Standee

Rectangular Arch Backdrop

Safari / Dungle

Nautical

Unicorn

Cosporate Events

Winnie The Pooh

White. Gold. Marble

Homemade Nyonya Kueh