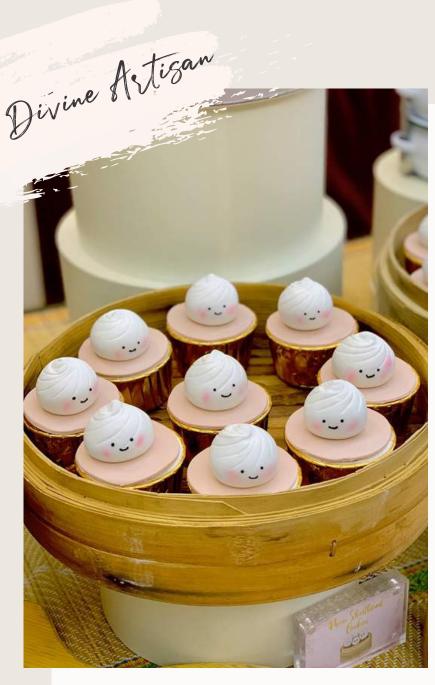

#### Petite Dessert Table

\$780 (25-30 pax)

Desserts: 6 types

20 Cupcakes
35 French Macarons
25 Dessert Shooters
60 Mini Shortbread Cookies
Jar of Assorted Marshmallow

Random Assortment (Choose 1):

15 Fruit Tarts

#### Grande Dessert Table

\$880 (35-40 pax)

Desserts: 7 types

20 Hand-crafted Theme Cupcakes
40 French Macarons
25 Dessert Shooters
15 Fruit Tarts
60 Mini Shortbread Cookies
Jar of Assorted Marshmallows

Random Assortment (Choose 1):

#### Divine Dessert Table

\$1080 (45-50 pax)

Desserts: 8 types

25 Hand-crafted Themed Cupcakes
20 Hand-crafted Themed Cookies
45 French Macarons
30 Dessert Shooters
20 Fruit Tarts
Jar of Assorted Marshmallow