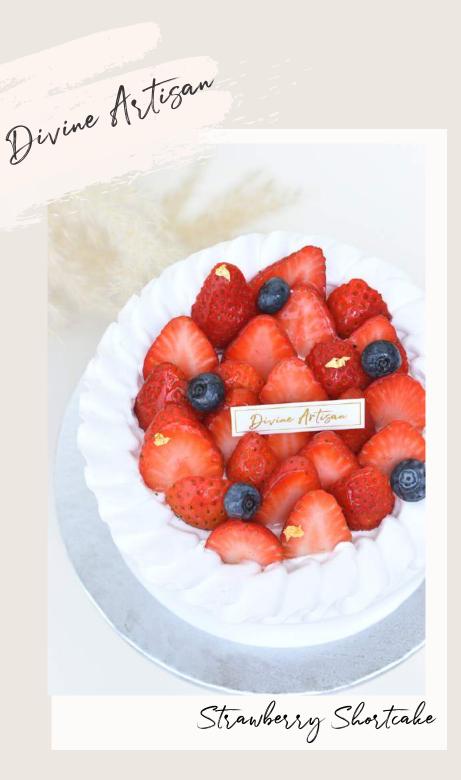

#### Signature Divine Artisan Cake (6"/ 8")

Flavours available:

-Earl Grey Yuzu

-Sea-Salt Salted Caramel

-Lychee Rose

-Sakura Mango Peach

-Strawberry Shortcake

- Belgian Chocolate Fudge