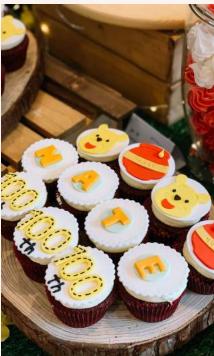

#### (Top-up on top of dessert table package)

\* Carefully hand-crafted piece by piece, our fondant themed desserts will add the extra touch of detail that will wow your guests and make your party a memorable one.

Customized Fondant Cupcakes - \$55 (per set of 20)

\$70 (per set of 25)