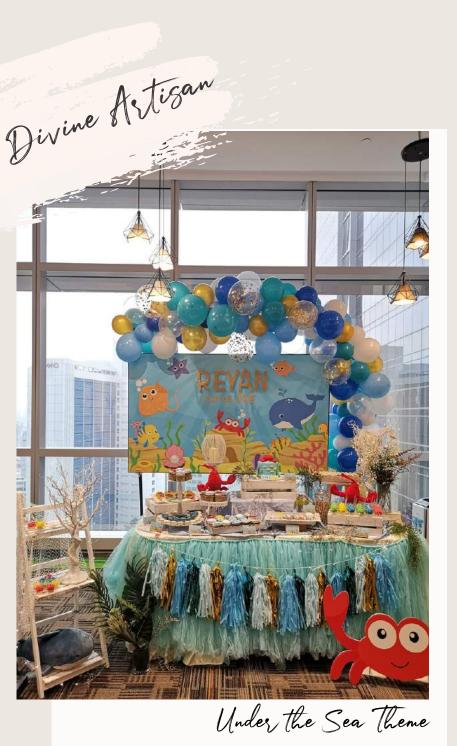

### Add-Ons

Helium Balloon

Customized Print Backdrop

White Organza Curtain and FairyLight

Balloon Arch

Customized Standee

Rectangular Arch Backdrop

Safari / Dungle

Nautical

Unicorn

Cosporate Events

Winnie The Pooh

White. Gold. Marble

Homemade Nyonya Kueh