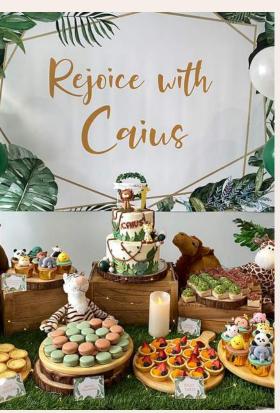

### All-In-One Party

\$1480 (60-65 pax)

Desserts: 9 types

8" Signature Cake (worth \$58)
25 Hand-crafted Theme Cupcakes
25 Hand-crafted Theme Cookies
50 French Macarons
40 Dessert Shooters
25 Fruit Tarts
Jar of Assorted Marshmallow

### Add-Ons

Helium Balloon

Customized Print Backdrop

White Organza Curtain and FairyLight

Balloon Arch

Customized Standee

Rectangular Arch Backdrop

Safari / Dungle

Nautical

Unicorn

Cosporate Events

Winnie The Pooh

White. Gold. Marble

Homemade Nyonya Kueh