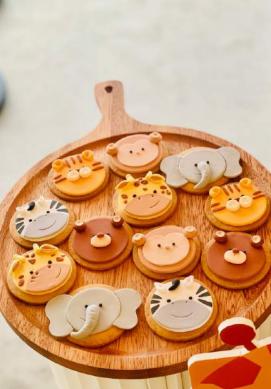

#### (Top-up on top of dessert table package)

\* Carefully hand-crafted piece by piece, our fondant themed desserts will add the extra touch of detail that will wow your guests and make your party a memorable one.