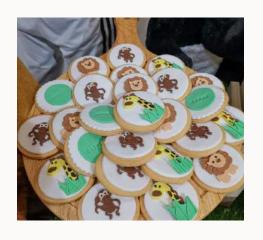

### Add-Ons

Helium Balloon

Customized Print Backdrop

White Organza Curtain and FairyLight

Balloon Arch

Customized Standee

Rectangular Arch Backdrop

Safari / Dungle

Nautical

Unicorn

Cosporate Events

Winnie The Pooh

White. Gold. Marble

Homemade Nyonya Kueh