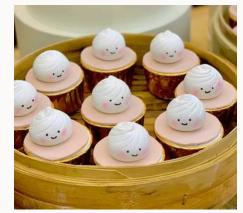

#### Petite Dessert Table

\$780 (25-30 pax)

Desserts: 6 types

20 Cupcakes
35 French Macarons
25 Dessert Shooters
60 Mini Shortbread Cookies
Jar of Assorted Marshmallow

Random Assortment (Choose 1):

15 Fruit Tarts

15 Lemon Meringue Tarts

10 Chocolate Speculoos Tarts

15 Mini Ham & Cheese Croissant

\*Delivery Charges of \$80 apply separately

Hand-crafted Theme Cupcakes