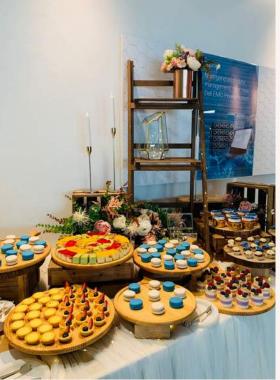

#### Petite Dessert Table

\$780 (25-30 pax)

Desserts: 6 types

20 Cupcakes
35 French Macarons
25 Dessert Shooters
60 Mini Shortbread Cookies
Jar of Assorted Marshmallow

Random Assortment (Choose 1):

15 Fruit Tarts

#### Grande Dessert Table

\$880 (35-40 pax)

Desserts: 7 types

20 Hand-crafted Theme Cupcakes
40 French Macarons
25 Dessert Shooters
15 Fruit Tarts
60 Mini Shortbread Cookies
Jar of Assorted Marshmallows

Random Assortment (Choose 1):

#### Divine Dessert Table

\$1080 (45-50 pax)

Desserts: 8 types

25 Hand-crafted Themed Cupcakes
20 Hand-crafted Themed Cookies
45 French Macarons
30 Dessert Shooters
20 Fruit Tarts
Jar of Assorted Marshmallow