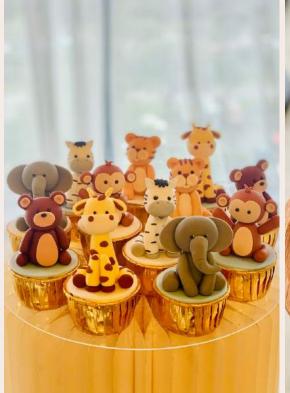

#### (Top-up on top of dessert table package)

\* Carefully hand-crafted piece by piece, our fondant themed desserts will add the extra touch of detail that will wow your guests and make your party a memorable one.

Customized Fondant Cupcakes - \$55 (per set of 20)

\$70 (per set of 25)

## Dessert Upgrades

Customized Edible Icing Toppers

Customized Fondant Cookies

Customized Fondant Cupcakes

Divine Artisan

Customized Standee

Add-Ons

| Helium Balloon (2 x 6pcs)              | - | \$60 |
|----------------------------------------|---|------|
| Customized Print backdrop (1.2m by 2m) | - | \$60 |