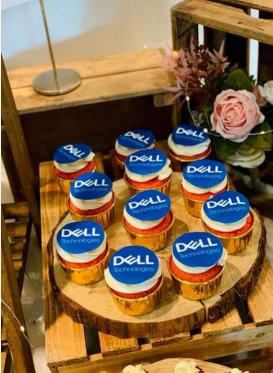

Nautical

Unicorn

Cosporate Events

Winnie The Pooh

White. Gold. Marble

Homemade Nyonya Kueh